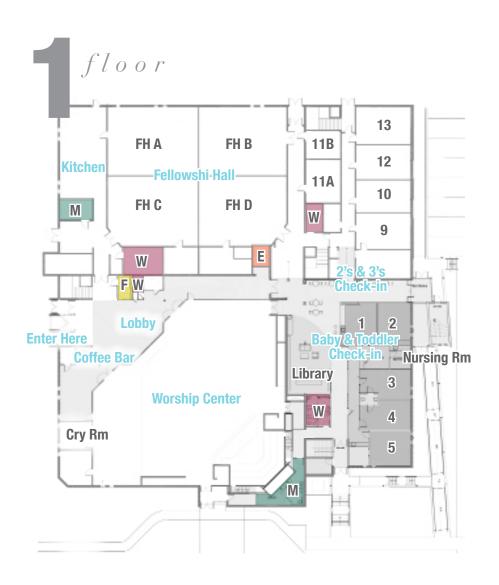

#### **KIDS**

Sun

| CLASS          | TIME    | LOCATION |
|----------------|---------|----------|
| Babies         | 9:30am  | rm 1     |
| Toddlers       | 9:30am  | rm 3     |
| 2's            | 9:30am  | rm 10    |
| 3's            | 9:30am  | rm 214   |
| Preschool      |         |          |
| Kindergarten   | 9:30am  | rm 303   |
| 1st Grade      | 9:30am  | rm 304   |
| 2nd Grade      | 9:30am  | rm 302   |
| 3rd Grade      | 9:30am  | rm 308   |
| 4th Grade      | 9:30am  | rm 305   |
| 5th Grade      | 9:30am  | rm 306-7 |
| Sensory Room   | 9:30am  | rm 309   |
| Babies         | 11:00am | rm 1     |
| Toddlers & 2's | 11:00am | rm 4     |
| 3's-4's        | 11:00am | rm 212   |
| K-2            | 11:00am | rm 304   |
| 3-5            | 11:00am | rm 305   |

# MAIN Building