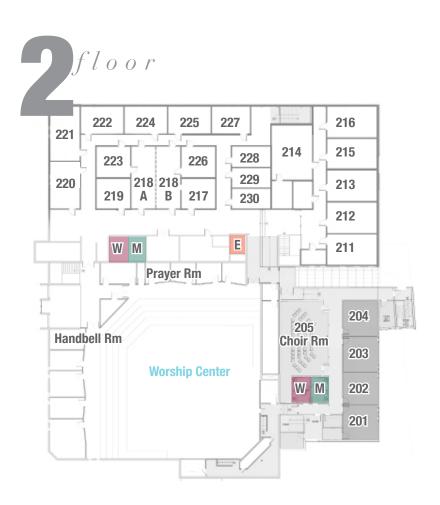

#### **KIDS**

Sun

| CLASS          | TIME    | LOCATION |
|----------------|---------|----------|
| Babies         | 9:30am  | rm 1     |
| Toddlers       | 9:30am  | rm 3     |
| 2's            | 9:30am  | rm 10    |
| 3's            | 9:30am  | rm 214   |
| Preschool      |         |          |
| Kindergarten   | 9:30am  | rm 303   |
| 1st Grade      | 9:30am  | rm 304   |
| 2nd Grade      | 9:30am  | rm 302   |
| 3rd Grade      | 9:30am  | rm 308   |
| 4th Grade      | 9:30am  | rm 305   |
| 5th Grade      | 9:30am  | rm 306-7 |
| Sensory Room   | 9:30am  | rm 309   |
| Babies         | 11:00am | rm 1     |
| Toddlers & 2's | 11:00am | rm 4     |
| 3's-4's        | 11:00am | rm 212   |
| K-2            | 11:00am | rm 304   |
| 3-5            | 11:00am | rm 305   |

# MAIN Building