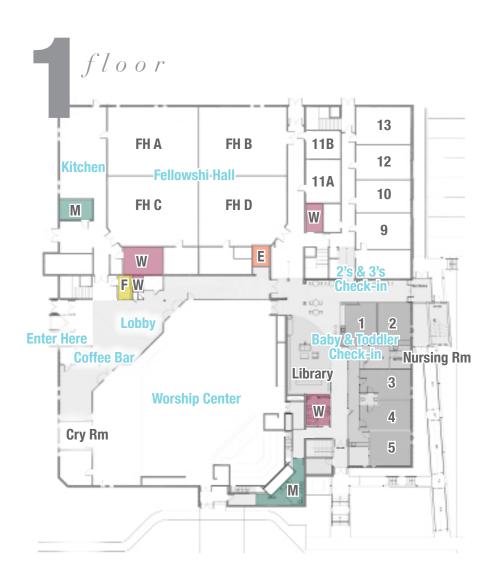

#### **KIDS**

Sun

| CLASS          | TIME    | LOCATION |
|----------------|---------|----------|
| Babies         | 9:30am  | rm 1     |
| Toddlers       | 9:30am  | rm 3     |
| 2's            | 9:30am  | rm 10    |
| 3's            | 9:30am  | rm 214   |
| Preschool      | 9:30am  | rm 212   |
| Kindergarten   | 9:30am  | rm 303   |
| 1st Grade      | 9:30am  | rm 304   |
| 2nd Grade      | 9:30am  | rm 302   |
| 3rd Grade      | 9:30am  | rm 308   |
| 4th Grade      | 9:30am  | rm 305   |
| 5th Grade      | 9:30am  | rm 306-7 |
| Sensory Room   | 9:30am  | rm 309   |
| Babies         | 11:00am | rm 1     |
| Toddlers & 2's | 11:00am | rm 4     |
| 3's-4's        | 11:00am | rm 212   |
| K-2            | 11:00am | rm 304   |
| 3-5            | 11:00am | rm 305   |

# MAIN Building