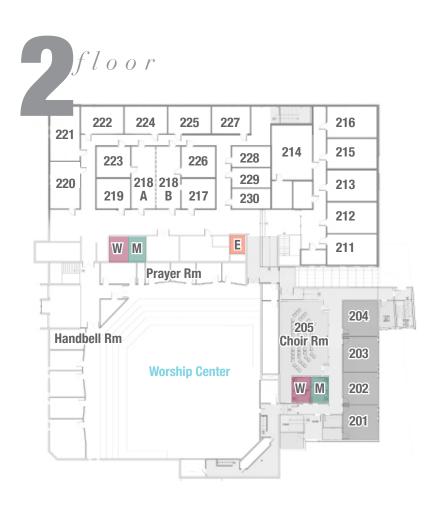

#### **KIDS**

Sun

| CLASS          | TIME    | LOCATION |
|----------------|---------|----------|
| Babies         | 9:30am  | rm 1     |
| Toddlers       | 9:30am  | rm 3     |
| 2's            | 9:30am  | rm 10    |
| 3's            | 9:30am  | rm 214   |
| Preschool      | 9:30am  | rm 212   |
| Kindergarten   | 9:30am  | rm 303   |
| 1st Grade      | 9:30am  | rm 304   |
| 2nd Grade      | 9:30am  | rm 302   |
| 3rd Grade      | 9:30am  | rm 308   |
| 4th Grade      | 9:30am  | rm 305   |
| 5th Grade      | 9:30am  | rm 306-7 |
| Sensory Room   | 9:30am  | rm 309   |
| Babies         | 11:00am | rm 1     |
| Toddlers & 2's | 11:00am | rm 4     |
| 3's-4's        | 11:00am | rm 212   |
| K-2            | 11:00am | rm 304   |
| 3-5            | 11:00am | rm 305   |

# MAIN Building