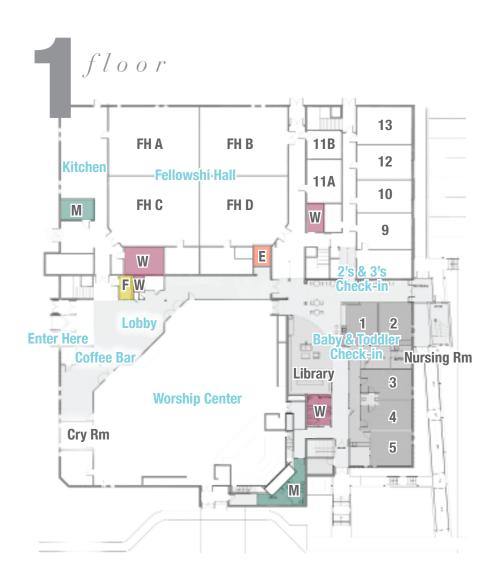

Clayton & Lizzie Robrahn

Mon 46 6:00pm Home Group Co-Ed Nathan & Nina Nance

5 2021 EDITION





#### **KIDS**

Sun

| 0 0           |         |          |
|---------------|---------|----------|
| CLASS         | IIME    | LOCATION |
| Babies        | 9:30am  | rm 1     |
| Toddler A     | 9:30am  | rm 3     |
| 2A            | 9:30am  | rm 10    |
| 3A            | 9:30am  | rm 215   |
| Preschool     | 9:30am  | rm 213   |
| Kindergarten  | 9:30am  | rm 303   |
| 1st Grade     | 9:30am  | rm 304   |
| 2nd Grade     | 9:30am  | rm 302   |
| 3rd Grade     | 9:30am  | rm 308   |
| 4th Grade     | 9:30am  | rm 305   |
| 5th Grade     | 9:30am  | rm 306-7 |
| Sensory Room  | 9:30am  | rm 309   |
| Younger Pre-K | 11:00am | rm 5     |
| Older Pre-K   |         |          |

## MAIN Building





11 2021 EDITION



K-5th rooms