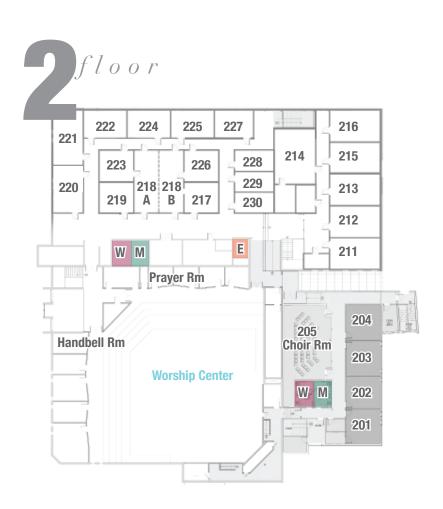

ayton & Lizzie Robrahn

Mon 46 6:00pm Home Group Co-Ed Nathan & Nina Nance

5 2021 EDITION





#### **KIDS**

Sun

| 0 0           |         |          |
|---------------|---------|----------|
| CLASS         | IIME    | LOCATION |
| Babies        | 9:30am  | rm 1     |
| Toddler A     | 9:30am  | rm 3     |
| 2A            | 9:30am  | rm 10    |
| 3A            | 9:30am  | rm 215   |
| Preschool     | 9:30am  | rm 213   |
| Kindergarten  | 9:30am  | rm 303   |
| 1st Grade     | 9:30am  | rm 304   |
| 2nd Grade     | 9:30am  | rm 302   |
| 3rd Grade     | 9:30am  | rm 308   |
| 4th Grade     | 9:30am  | rm 305   |
| 5th Grade     | 9:30am  | rm 306-7 |
| Sensory Room  | 9:30am  | rm 309   |
| Younger Pre-K | 11:00am | rm 5     |
| Older Pre-K   |         |          |

## MAIN Building





11 2021 EDITION



K-5th rooms