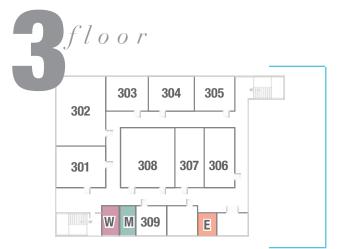

#### **KIDS**

Sun

| 0 0           |         |          |
|---------------|---------|----------|
| CLASS         | IIME    | LOCATION |
| Babies        | 9:30am  | rm 1     |
| Toddler A     | 9:30am  | rm 3     |
| 2A            | 9:30am  | rm 10    |
| 3A            | 9:30am  | rm 215   |
| Preschool     | 9:30am  | rm 213   |
| Kindergarten  | 9:30am  | rm 303   |
| 1st Grade     | 9:30am  | rm 304   |
| 2nd Grade     | 9:30am  | rm 302   |
| 3rd Grade     | 9:30am  | rm 308   |
| 4th Grade     | 9:30am  | rm 305   |
| 5th Grade     | 9:30am  | rm 306-7 |
| Sensory Room  | 9:30am  | rm 309   |
| Younger Pre-K | 11:00am | rm 5     |
| Older Pre-K   |         |          |